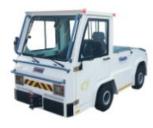

### ABOUT US

Timsan Tractor which is the sole and single manufacturer of Diesel/Electric Powered Baggage, Cargo, Aircraft Tow and Push Tractors and Helicopter Carrier Platforms in Turkey, was established in Izmir Ataturk Organized Industrial Zone in 2010. As per the new trend in the ground support operations for clean airports concept, Timsan Tractor has intensified its resources to develop Battery Driven Electric Powered Equipment with its expert team of 20 Employees in 2.000 m<sup>2</sup> Area. Timsan Tractor has

manufactured 130 aircraft and baggage tow/push tractors which were delivered to the Civil and Military Customers All Over The World, in a 10-Year Period (till 2020) starting from its establishment date.

### **AREAS OF EXPERTISE**

Timsan Tractor specializes in the production of diesel and electric propelled luggage, cargo, aircraft towing vehicles and helicopter carrier equipment.