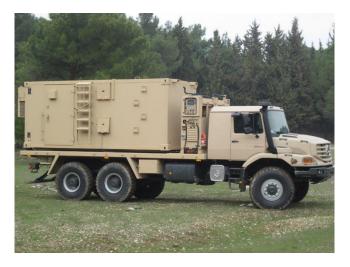

### PAGETEL

#### ABOUT US

PAGETEL designs and manufactures lightweight military shelters since 2001 at its facilities in Izmir. The shelters are used as mobile command and control centers for electronic warfare systems, air defence systems, communication and radar systems, and ground control and command systems for unmanned aerial vehicles. In addition to manufacturing the shelters, PAGETEL also provides full turn-key system integration and modernization solutions.

PAGETEL's main customers include the Ministry of National Defence, the Turkish Armed Forces, domestic and international defence and aerospace companies, as well as NATO and NATO agencies (such as NC3A, NAMSA, etc.) and the armed forces of allied and friendly countries.