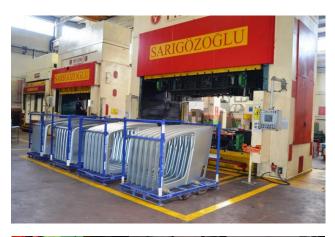

## SARIGOZOGLU

### HIDROLIK MAKINA VE KALIP SANAYI VE TIC. A.S.

#### ABOUT US

**SARIGOZOGLU A.S.** was established in 1957 by Ismail Sarigozoglu in Izmir, TURKEY. SARIGOZOGLU A.S. serves to the leading OEMs' of the automotive industry such as Ford, Tofas, Mercedes, Renault, BMW, Audi, Bently, Volkswagen, Jaguar, Porsche with its knowledge, experience and technological power.

SARIGOZOGLU A.S. continues to grow and develop constantly with its investments in Manisa (1976), Aksaray (1999) and Bursa (2009). Currently **SARIGOZOGLU A.S.** is working in sheet metal forming and tooling in 3 different locations with 4 plants and 1015 employees since three generations.

**SARIGOZOGLU A.S.** carries out car parts and toolings' all production stages such as design, method, simulation, cadcam, 2D-3D processes, assembly, under-press training, sample printing, measurement, reporting and is one of the advanced suppliers of the automotive industry with its this turnkey working style.