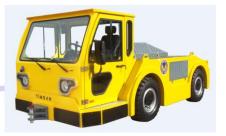

### ABOUT US

Timsan Tractor which is the sole and single manufacturer of Diesel/Electric Powered Baggage, Cargo, Aircraft Tow and Push Tractors and Helicopter Carrier Platforms in Turkey, was established in Izmir Ataturk Organized Industrial Zone in 2010. As per the new trend in the ground support operations for clean airports concept, Timsan Tractor has intensified its resources to develop Battery Driven Electric Powered Equipment with its expert team of 20 Employees in 2.000 m<sup>2</sup> Area. Timsan Tractor has

manufactured 130 aircraft and baggage tow/push tractors which were delivered to the Civil and Military Customers All Over The World, in a 10-Year Period (till 2020) starting from its establishment date.

### **AREAS OF EXPERTISE**

Timsan Tractor specializes in the production of diesel and electric propelled luggage, cargo, aircraft towing vehicles and helicopter carrier equipment.